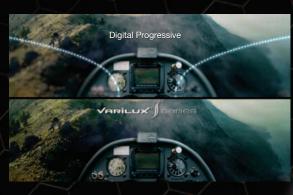

## A revolution in lens technology that ensures stability in motion

Many people who wear progressive lenses complain about the swim effect—feeling off-balance when you are walking down stairs or when your environment is moving.

Now for the first time, thanks to Nanoptix™ Technology, the swim effect is virtually eliminated, offering you stability in motion.

### A revolution in lens design that ensures expansive vision

People often complain about their field of vision being limited with progressive lenses.

Thanks to SynchronEyes<sup>™</sup> Technology, for the first time, both the left and right lenses work together as one visual system so you get expansive vision and never before experienced edge-to-edge clarity.